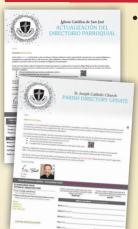

#### FOLLOW UP LETTER

 Addressed, first follow up letter from pastor inviting parishioners to confirm or update their contact information